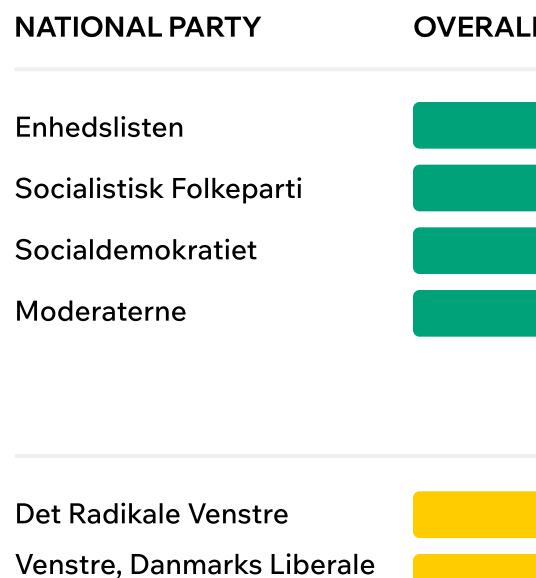

### **DENMARK**

Danish parties generally perform well on the scoreboard, led by The Left's *Enhedslisten*. Greens/EFA's Socialistisk Folkeparti also performs well, together with S&D's Social Democrats and Renew's *Moderaterne*. The other Danish liberal party, Venstre, performs less well. Both the Conservative People's Party (part of EPP) and the Danish People's Party (part of ID) perform better than their group average.

Det Konservative Folkeparti

Dansk Folkeparti

Parti

| ALL SCORE |    | EU Group   | Climate <sup>1</sup> | Nature <sup>2</sup> | Pollution <sup>3</sup> | # MEPs |            |
|-----------|----|------------|----------------------|---------------------|------------------------|--------|------------|
|           | 88 | GUE/NGL    | 86                   | 75                  | 100                    | 1      |            |
|           | 83 | Greens/EFA | 71                   | 94                  | 89                     | 2      |            |
|           | 80 | S&D        | 79                   | 81                  | 79                     | 3      |            |
|           | 73 | Renew      | 65                   | 95                  | 71                     | 1      |            |
|           |    |            |                      |                     |                        |        | PROTECTOR  |
|           |    |            |                      |                     |                        |        |            |
|           | 57 | Renew      | 54                   | 68                  | 54                     | 1      |            |
|           | 53 | Renew      | 63                   | 42                  | 51                     | 5      |            |
|           |    |            |                      |                     |                        |        |            |
|           |    |            |                      |                     |                        | F      | ROCRASTINA |
|           |    |            |                      |                     |                        |        |            |
|           |    |            |                      |                     |                        |        |            |
|           | 37 | EPP        | 33                   | 33                  | 46                     | 1      |            |
|           | 27 | ID         | 32                   | 17                  | 31                     | 2      |            |
|           |    |            |                      |                     |                        |        |            |
|           |    |            |                      |                     |                        |        | PREHISTOR  |
|           |    |            |                      |                     |                        |        | THINKERS   |