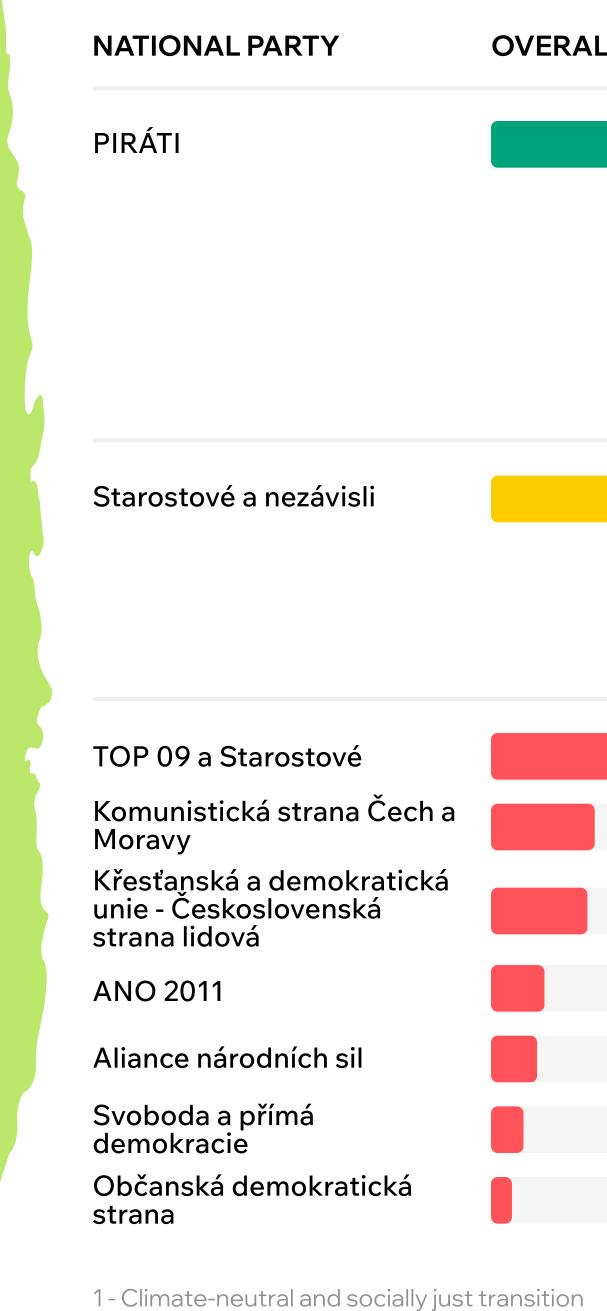

A clear leader emerges among the Czech parties, in the form of the Pirate Party. Their score is far higher than the rest of the list, in which parties from Renew, The Left, EPP, ECR and ID all score lower than 50. Although scoring better than the *Civic Democratic* Party (ODS) and Freedom and Direct Democracy (SPD), the ANO 2011 party scores the lowest of all parties in the Renew group, dragging down its group average.

| ALL SCORE | EU Group            | Climate <sup>1</sup> | Nature <sup>2</sup> | Pollution <sup>3</sup> | # MEPs |                         |
|-----------|---------------------|----------------------|---------------------|------------------------|--------|-------------------------|
| 9         | <b>3</b> Greens/EFA | . 100                | 83                  | 93                     | 3      |                         |
| 4         | 5 EPP               | 43                   | 51                  | 43                     | 1      | PROCRASTINATORS         |
| 3         | 7 EPP               | 26                   | 56                  | 36                     | 2      |                         |
| 2         | 9 GUE/NGL           | 42                   | 27                  | 15                     | 1      |                         |
| 2         | 7 EPP               | 28                   | 17                  | 33                     | 2      |                         |
| 1         | 5 Renew             | 18                   | 23                  | 7                      | 3      |                         |
| 13        | 3 NA                | 11                   | 17                  | 11                     | 1      | PREHISTORIC<br>THINKERS |
| 9         | ID                  | 14                   | 8                   | 4                      | 1      |                         |
| 6         | ECR                 | 10                   | 7                   | 0                      | 4      |                         |